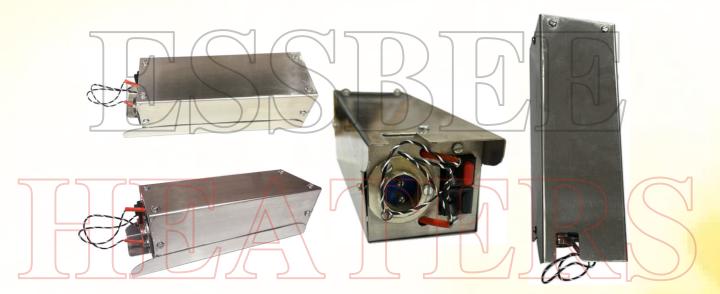

## **KNIFE HEATERS BOX**

ESS BEE Knife heater box electric heaters heat separate rubber cutting knives, trim blades, burn-in knives, and other tools requiring heat for efficient performance. They allow increased flexibility and safer operation than an all-in-one corded heating tools due to no restriction areas of work and no tangled cords. Safety is increased further with a perforated guard to prevent contact with heater surfaces. ESS BEE heater comes to full heat in a few minutes and maintains a constant heat, which can be controlled by thermostat. The Knife Heater has access from the front and rear for increased productivity and can hold unto 6, 8" square knives. FEATURES UL-Listed — safety tested and certified by Underwriters Laboratories, Inc. Heaters come to full heat quickly and maintain constant heat.Oven is accessible from front and back for multiple tool heating.